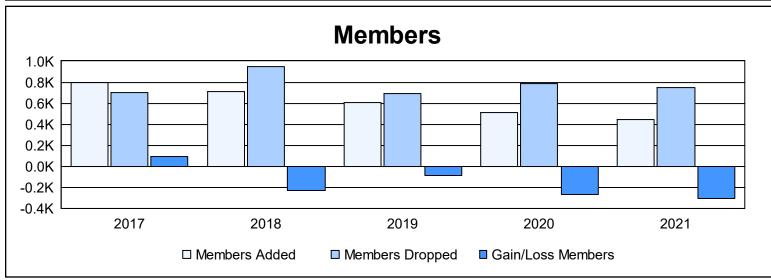

| Year      | New<br>Clubs | Dropped<br>Clubs | Gain/<br>Loss<br>Clubs | New<br>Members | Charter<br>Members | Reinstate<br>Members | Transfer<br>Members | Total<br>Member<br>Added | Total<br>Members<br>Dropped | Gain/<br>Loss<br>Members |
|-----------|--------------|------------------|------------------------|----------------|--------------------|----------------------|---------------------|--------------------------|-----------------------------|--------------------------|
| 2016-2017 | 3            | 1                | 2                      | 622            | 115                | 29                   | 30                  | 796                      | 702                         | 94                       |
| 2017-2018 | 1            | 8                | -7                     | 598            | 51                 | 15                   | 47                  | 711                      | 946                         | -235                     |
| 2018-2019 | 1            | 3                | -2                     | 514            | 27                 | 30                   | 37                  | 608                      | 695                         | -87                      |
| 2019-2020 | 3            | 6                | -3                     | 359            | 87                 | 20                   | 49                  | 515                      | 783                         | -268                     |
| 2020-2021 | 2            | 4                | -2                     | 288            | 92                 | 33                   | 27                  | 440                      | 746                         | -306                     |
| Average   | 2            | 4                | -2                     | 476            | 74                 | 25                   | 38                  | 614                      | 774                         | -160                     |