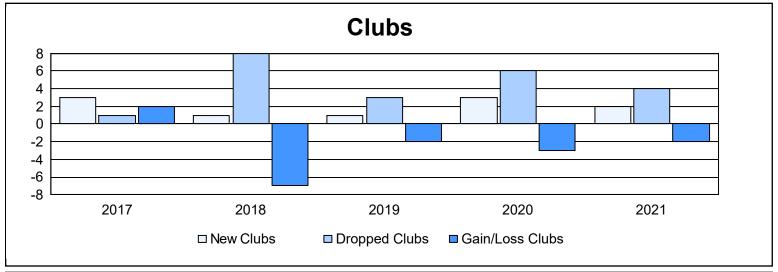

| Year      | New<br>Clubs | Dropped<br>Clubs | Gain/<br>Loss<br>Clubs | New<br>Members | Charter<br>Members | Reinstate<br>Members | Transfer<br>Members | Total<br>Member<br>Added | Total<br>Members<br>Dropped | Gain/<br>Loss<br>Members |
|-----------|--------------|------------------|------------------------|----------------|--------------------|----------------------|---------------------|--------------------------|-----------------------------|--------------------------|
| 2016-2017 | 3            | 1                | 2                      | 622            | 115                | 29                   | 30                  | 796                      | 702                         | 94                       |
| 2017-2018 | 1            | 8                | -7                     | 598            | 51                 | 15                   | 47                  | 711                      | 946                         | -235                     |
| 2018-2019 | 1            | 3                | -2                     | 514            | 27                 | 30                   | 37                  | 608                      | 695                         | -87                      |
| 2019-2020 | 3            | 6                | -3                     | 359            | 87                 | 20                   | 49                  | 515                      | 783                         | -268                     |
| 2020-2021 | 2            | 4                | -2                     | 288            | 92                 | 33                   | 27                  | 440                      | 746                         | -306                     |
| Average   | 2            | 4                | -2                     | 476            | 74                 | 25                   | 38                  | 614                      | 774                         | -160                     |